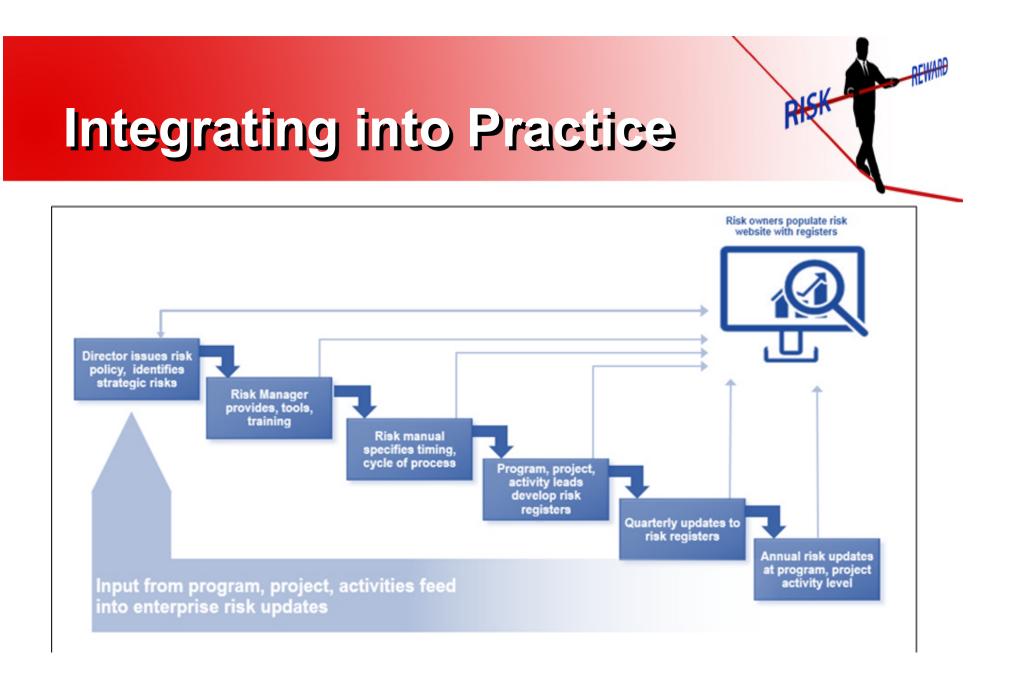

## Launching an ERM Program

Shobna Varma



Launching Enterprise Risk Management in Your Agency

NCHRP 20-14 (105)

## **Three Essential Elements**



- Policy provides organizational endorsement
- Tools give staff the means to identify and manage risks
- Process integrates risk management in agency practices

## **Tools to Succeed**

- Training
- Risk workshops
- Central repository
  for tracking risks
- Linkage to core business processes
- Executive support



Launching Enterprise Risk Management in Your Agency

NCHRP 20-24 (105)

REWAR

DICK

## Assigning Risk Responsibilities



NCHRP 20-24 (105)



Launching Enterprise Risk Management in Your Agency

NCHRP 20-24 (105)