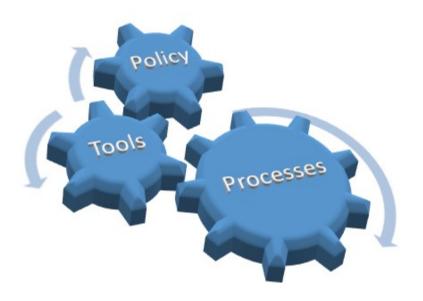

## **Three Essential Elements**

- Policy provides organizational endorsement
- Tools give staff the means to identify and manage risks
- Process integrates risk management in agency practices